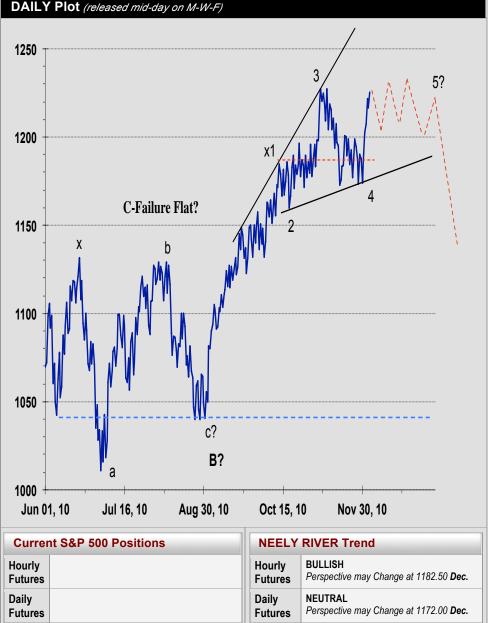

#### **DAILY Trades** (for Futures markets)

Due to its strong rally last week, the S&P never pulled back enough to activate our buy-limit order to go Long. As a result, we cancelled all buy-orders and are currently Flat. With a lot of volatility and "random" price behavior likely during wave-5, I do not expect we will attempt any new positions until next week. Stay out for now.

## **WEEKLY Trades** (for the SPY ETF)

Last week's strong rally nearly confirms the 1<sup>st</sup> extension Terminal we've been suspecting for a long time. There is enough price/time/complexity information to project a path for wave-5 the next 1-3 weeks. Since wave-5 has achieved most of its upside potential, expect more sideways action this week and next as wave-5 completes a complex correction.